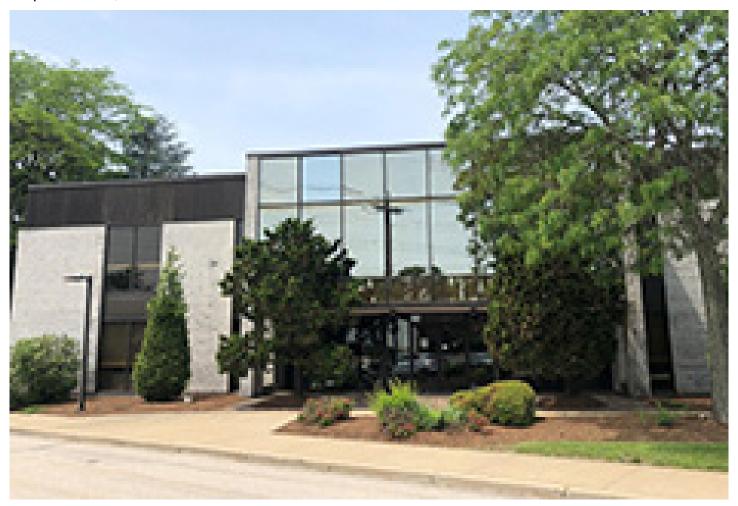

## Giuttari and Mitchell of MG Commercial sell 24,500 s/f office for \$1.925 million

September 15, 2023 - Rhode Island

95 Jefferson Boulevard - Warwick, RI

Warwick, RI Mike Giuttari, SIOR and Leeds Mitchell, SIOR of MG Commercial have sold a 24,500 s/f office building located at 95 Jefferson Blvd. for The Jewelers Board of Trade to the Rhode Island Credit Union (RICU) for \$1.925 million.

The property will be used by the RICU for administrative office space. They will make substantial improvements and additions to the property over the next six months. Giuttari and Mitchell represented the seller, The Jewelers Board of Trade, and American Commercial Real Estate

brought in the buyer RICU to complete the transaction.

New England Real Estate Journal - 17 Accord Park Drive #207, Norwell MA 02061 - (781) 878-4540