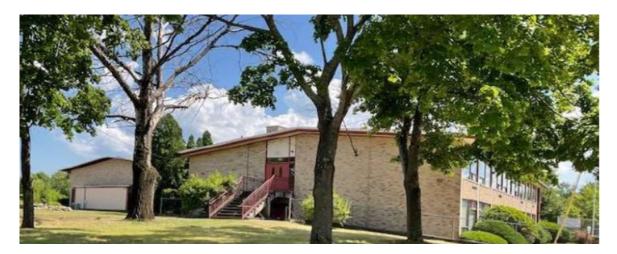

## Giuttari and Feiner of MG Commercial Real Estate sell two properties for Catholic Church

August 11, 2023 - Rhode Island (https://nerej.com/section/RI)

St. Francis of Assisi, 596-616 Jefferson Boulevard - Warwick, RI

**Warwick, RI** Mike Giuttari, SIOR and Dan Feiner of MG Commercial Real Estate sold two properties for the Catholic Diocese of Providence for \$2.6 million.

St. Francis of Assisi at 596-616 Jefferson Blvd., and St. Catherines Cathedral Church at 3248 Post Rd., parishes were consolidated into the St. Rose and Clement Church at 111 Long St. MG Comm'l. was hired to sell both properties, individually or as a package.

NEREJ : The commercial real estate media source.

St. Catherines Cathedral Church, 3248 Post Road - Warwick, RI

St. Francis Church was sold to The Chesterton Academy, a catholic school that can take advantage of the existing school and administration buildings, in addition to the church. Bismark Properties represented the buyer.